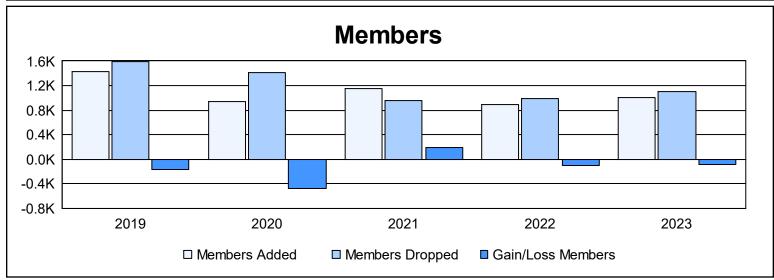

District 354 D As of June 2023 Cumulative

| Year      | New<br>Clubs | Dropped<br>Clubs | Gain/<br>Loss<br>Clubs | New<br>Members | Charter<br>Members | Reinstate<br>Members | Transfer<br>Members | Total<br>Member<br>Added | Total<br>Members<br>Dropped | Gain/<br>Loss<br>Members |
|-----------|--------------|------------------|------------------------|----------------|--------------------|----------------------|---------------------|--------------------------|-----------------------------|--------------------------|
| 2018-2019 | 8            | 7                | 1                      | 1,040          | 306                | 60                   | 17                  | 1,423                    | 1,592                       | -169                     |
| 2019-2020 | 5            | 1                | 4                      | 722            | 132                | 59                   | 22                  | 935                      | 1,413                       | -478                     |
| 2020-2021 | 10           | 9                | 1                      | 847            | 269                | 25                   | 15                  | 1,156                    | 959                         | 197                      |
| 2021-2022 | 3            | 9                | -6                     | 746            | 100                | 35                   | 10                  | 891                      | 995                         | -104                     |
| 2022-2023 | 4            | 7                | -3                     | 799            | 185                | 17                   | 11                  | 1,012                    | 1,099                       | -87                      |
| Average   | 6            | 7                | -1                     | 831            | 198                | 39                   | 15                  | 1,083                    | 1,212                       | -128                     |