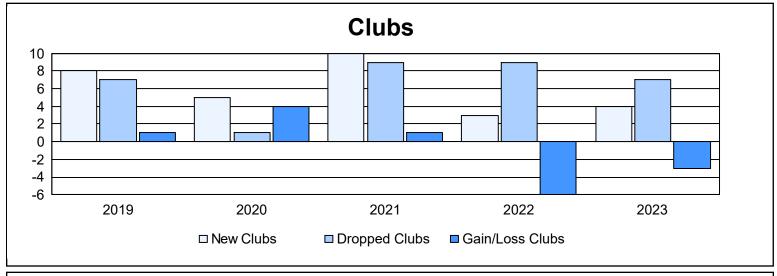

District 354 D As of June 2023 Cumulative

| Year      | New<br>Clubs | Dropped<br>Clubs | Gain/<br>Loss<br>Clubs | New<br>Members | Charter<br>Members | Reinstate<br>Members | Transfer<br>Members | Total<br>Member<br>Added | Total<br>Members<br>Dropped | Gain/<br>Loss<br>Members |
|-----------|--------------|------------------|------------------------|----------------|--------------------|----------------------|---------------------|--------------------------|-----------------------------|--------------------------|
| 2018-2019 | 8            | 7                | 1                      | 1,040          | 306                | 60                   | 17                  | 1,423                    | 1,592                       | -169                     |
| 2019-2020 | 5            | 1                | 4                      | 722            | 132                | 59                   | 22                  | 935                      | 1,413                       | -478                     |
| 2020-2021 | 10           | 9                | 1                      | 847            | 269                | 25                   | 15                  | 1,156                    | 959                         | 197                      |
| 2021-2022 | 3            | 9                | -6                     | 746            | 100                | 35                   | 10                  | 891                      | 995                         | -104                     |
| 2022-2023 | 4            | 7                | -3                     | 799            | 185                | 17                   | 11                  | 1,012                    | 1,099                       | -87                      |
| Average   | 6            | 7                | -1                     | 831            | 198                | 39                   | 15                  | 1,083                    | 1,212                       | -128                     |